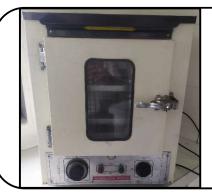

## **Research Facilities**

BACTORIOLOGICAL INCUBATOR

DIGITAL AUTO RANGING CONDUCTIVITY METER WITH MAGNETIC STIRRER

**AIR COMPRESSOR** 

**Steam Bath** 