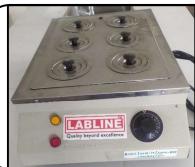

## **Research Facilities**

BACTORIOLOGICAL INCUBATOR

DIGITAL AUTO RANGING CONDUCTIVITY METER WITH MAGNETIC STIRRER

**AIR COMPRESSOR** 

**Steam Bath** 