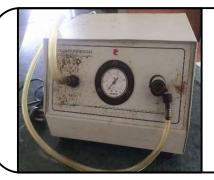

## **Research Facilities**

BACTORIOLOGICAL INCUBATOR

DIGITAL AUTO RANGING CONDUCTIVITY METER WITH MAGNETIC STIRRER

**AIR COMPRESSOR** 

**Steam Bath** 